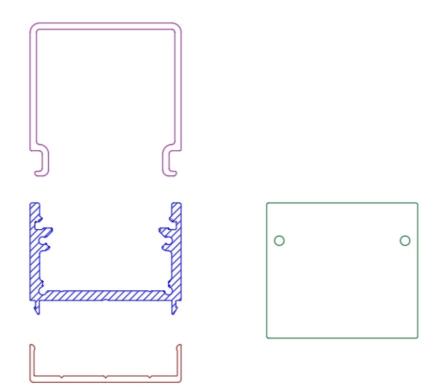

## Extrusion: RECTANG 48

- 1. The extrusion shall be made of aluminum alloy EN AW 6061.
- 2. The extrusion shall be available in following surface finishes:
  - Blank
  - Anodized natural (thickness 15µm)
  - Anodized black (thickness 15µm)
  - Coated with polyester powder-coating in all standard RAL-colors
- 3. The extrusion shall serve as cooling for the LEDs.
- 4. The extrusion shall have following dimensions 48m x 43mm.
- 5. The extrusion shall be available in lengths up to 6m.
- 6. The extrusion shall fit a PCB of maximum 20mm wide and 20mm high
- 7. The extrusion itself shall weigh max. 1,075 kg/m
- 8. The extrusion shall be compatible with an aluminum mounting profile with following dimensions 48mm x12mm.
- 9. The extrusion shall have a compatible fully closed endcap.
- 10. The extrusion shall have compatible endcap with hole for cable.
- 11. The extrusion shall have a compatible PMMA cover.